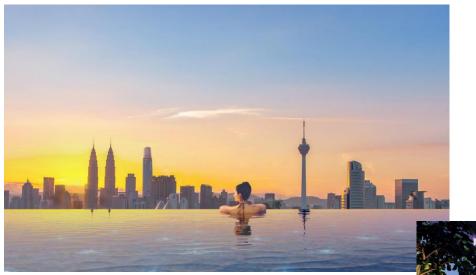

# E – BROCHURE

# KL NORTH JALAN SRI UTAMA

"Property offers affordable selling price; Unit with at least 3 bedrooms. Bright and airy, The layout is unique and practical. Four types of design are 900 sq ft, 1,080 sq ft, 1,220 sq ft, and 1,380 sq ft - and each is as functional as it is visually pleasing."



Save up to RM 130,000 with HOC Promo!











Luxury Gym Room



Lagoon Pool



#### **INFINITY POOL**

#### **FLOATING PAVILION**





## **SKY FACILITIES**

**SKY GYM** 



# **SKY LOUNGE**

**SKY BBQ** 





## **SKY GARDEN**

SKY JACUCCI

#### **BUY 1 HOUSE, GET 1 HOUSE + CAR FOR FREE !!??**



#### **MCO PACKAGE**



Free Loan Agreement Legal Fee, Disbursement Fee, Stamp Duty



Free **Shuttle** to Train Stations (MRT & KTM)



Free **Air-Cond** (1.5 hp for living room, 1.0 hp for bedroom) - Type A,B,C. 3 units -- Type D 4 units -



Free Door Grill



Free **Kitchen Cabinet** (Bottom) with **Hob** 



Free Water Heater to All Bathroom



Free Shower Screen to All Bathroom



Free Cabinet (Bottom) & Mirror with Storage to All Bathroom



Free **Smart Lock** at Entrance Door

### **DIRECT CAR PARK**





# SHUTTLE SERVICE TO MRT2









# THANK YOU FROM SC JGG