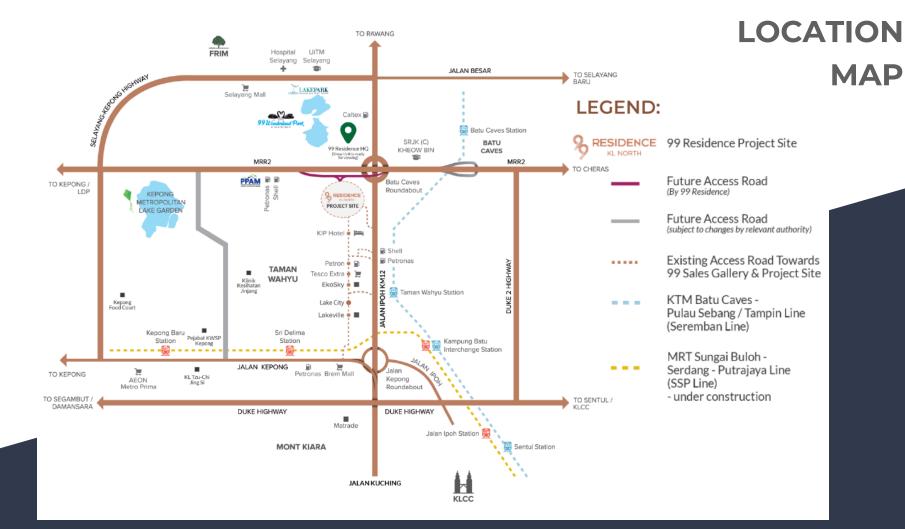

# E – BROCHURE

# KL NORTH JALAN SRI UTAMA

"Property offers affordable selling price; Unit with at least 3 bedrooms. Bright and airy, The layout is unique and practical. Four types of design are 900 sq ft, 1,080 sq ft, 1,220 sq ft, and 1,380 sq ft - and each is as functional as it is visually pleasing."



Save up to RM 130,000 with HOC Promo!











Luxury Gym Room



Lagoon Pool



#### **INFINITY POOL**

#### **FLOATING PAVILION**





## **SKY FACILITIES**

**SKY GYM** 



# **SKY LOUNGE**

**SKY BBQ** 





## **SKY GARDEN**

SKY JACUCCI

#### **BUY 1 HOUSE, GET 1 HOUSE + CAR FOR FREE !!??**



#### **MCO PACKAGE**



Free Loan Agreement Legal Fee, Disbursement Fee, Stamp Duty



Free **Shuttle** to Train Stations (MRT & KTM)



Free **Air-Cond** (1.5 hp for living room, 1.0 hp for bedroom) - Type A,B,C. 3 units -- Type D 4 units -



Free Door Grill



Free **Kitchen Cabinet** (Bottom) with **Hob** 



Free Water Heater to All Bathroom



Free Shower Screen to All Bathroom



Free Cabinet (Bottom) & Mirror with Storage to All Bathroom



Free **Smart Lock** at Entrance Door

### **DIRECT CAR PARK**





# SHUTTLE SERVICE