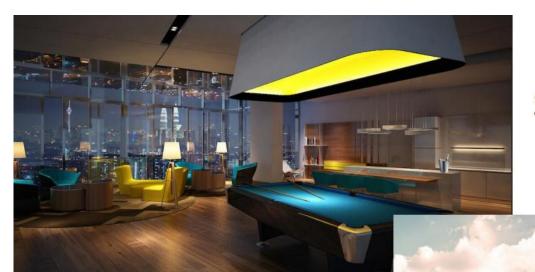

# E – BROCHURE

# KL NORTH JALAN SRI UTAMA

"Property offers affordable selling price; Unit with at least 3 bedrooms. Bright and airy, The layout is unique and practical. Four types of design are 900 sq ft, 1,080 sq ft, 1,220 sq ft, and 1,380 sq ft - and each is as functional as it is visually pleasing."



Save up to RM 130,000 with HOC Promo!











Luxury Gym Room



Lagoon Pool



#### **INFINITY POOL**

#### **FLOATING PAVILION**





## **SKY FACILITIES**

**SKY GYM** 



# **SKY LOUNGE**

**SKY BBQ** 





## **SKY GARDEN**

SKY JACUCCI

#### **BUY 1 HOUSE, GET 1 HOUSE + CAR FOR FREE !!??**



#### **MCO PACKAGE**



Free Loan Agreement Legal Fee, Disbursement Fee, Stamp Duty



Free **Shuttle** to Train Stations (MRT & KTM)



Free **Air-Cond** (1.5 hp for living room, 1.0 hp for bedroom) - Type A,B,C. 3 units -- Type D 4 units -



Free Door Grill



Free **Kitchen Cabinet** (Bottom) with **Hob** 



Free Water Heater to All Bathroom



Free Shower Screen to All Bathroom



Free Cabinet (Bottom) & Mirror with Storage to All Bathroom



Free **Smart Lock** at Entrance Door

### **DIRECT CAR PARK**





# SHUTTLE SERVICE TO MRT2









# THANK YOU FROM SC JGG