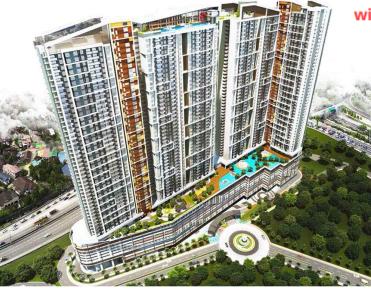

# KL NORTH JALAN SRI UTAMA

"Property offers affordable selling price; Unit with at least 3 bedrooms. Bright and airy, The layout is unique and practical. Four types of design are 900 sq ft, 1,080 sq ft, 1,220 sq ft, and 1,380 sq ft - and each is as functional as it is visually pleasing."

## **SKY FACILITIES**

**SKY GYM** 

#### **INFINITY POOL**

#### **FLOATING PAVILION**

## **SKY GARDEN**

SKY JACUCCI