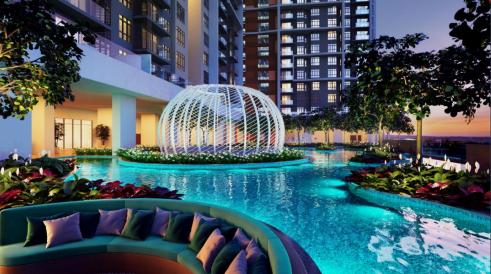

# E – BROCHURE

# KL NORTH JALAN SRI UTAMA

"Property offers affordable selling price; Unit with at least 3 bedrooms. Bright and airy, The layout is unique and practical. Four types of design are 900 sq ft, 1,080 sq ft, 1,220 sq ft, and 1,380 sq ft - and each is as functional as it is visually pleasing."



Save up to RM 130,000 with HOC Promo!











Luxury Gym Room



Lagoon Pool



#### **INFINITY POOL**

#### **FLOATING PAVILION**





## **SKY FACILITIES**

**SKY GYM** 



# **SKY LOUNGE**

**SKY BBQ** 





## **SKY GARDEN**

SKY JACUCCI

#### **BUY 1 HOUSE, GET 1 HOUSE + CAR FOR FREE !!??**



#### **MCO PACKAGE**



Free Loan Agreement Legal Fee, Disbursement Fee, Stamp Duty



Free **Shuttle** to Train Stations (MRT & KTM)



Free **Air-Cond** (1.5 hp for living room, 1.0 hp for bedroom) - Type A,B,C. 3 units -- Type D 4 units -



Free Door Grill



Free **Kitchen Cabinet** (Bottom) with **Hob** 



Free Water Heater to All Bathroom



Free Shower Screen to All Bathroom



Free Cabinet (Bottom) & Mirror with Storage to All Bathroom



Free **Smart Lock** at Entrance Door

### **DIRECT CAR PARK**





# SHUTTLE SERVICE TO MRT2









# THANK YOU FROM SC JGG