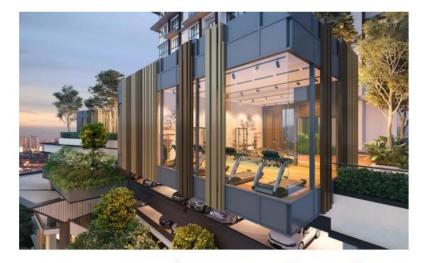

# E – BROCHURE

# KL NORTH JALAN SRI UTAMA

"Property offers affordable selling price; Unit with at least 3 bedrooms. Bright and airy, The layout is unique and practical. Four types of design are 900 sq ft, 1,080 sq ft, 1,220 sq ft, and 1,380 sq ft - and each is as functional as it is visually pleasing."



Save up to RM 130,000 with HOC Promo!











Luxury Gym Room



Lagoon Pool



#### **INFINITY POOL**

#### **FLOATING PAVILION**





## **SKY FACILITIES**

**SKY GYM** 



# **SKY LOUNGE**

**SKY BBQ** 





## **SKY GARDEN**

SKY JACUCCI

#### **BUY 1 HOUSE, GET 1 HOUSE + CAR FOR FREE !!??**



#### **MCO PACKAGE**



Free Loan Agreement Legal Fee, Disbursement Fee, Stamp Duty



Free **Shuttle** to Train Stations (MRT & KTM)



Free **Air-Cond** (1.5 hp for living room, 1.0 hp for bedroom) - Type A,B,C. 3 units -- Type D 4 units -



Free Door Grill



Free **Kitchen Cabinet** (Bottom) with **Hob** 



Free Water Heater to All Bathroom



Free Shower Screen to All Bathroom



Free Cabinet (Bottom) & Mirror with Storage to All Bathroom



Free **Smart Lock** at Entrance Door

### **DIRECT CAR PARK**





# SHUTTLE SERVICE TO MRT