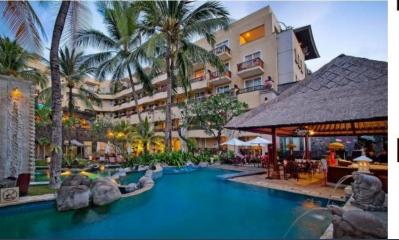

# E – BROCHURE

# KL NORTH JALAN SRI UTAMA

"Property offers affordable selling price; Unit with at least 3 bedrooms. Bright and airy, The layout is unique and practical. Four types of design are 900 sq ft, 1,080 sq ft, 1,220 sq ft, and 1,380 sq ft - and each is as functional as it is visually pleasing."



Save up to RM 130,000 with HOC Promo!











Luxury Gym Room



Lagoon Pool



#### **INFINITY POOL**

#### **FLOATING PAVILION**





## **SKY FACILITIES**

**SKY GYM** 



# **SKY LOUNGE**

**SKY BBQ** 





## **SKY GARDEN**

SKY JACUCCI

#### **BUY 1 HOUSE, GET 1 HOUSE + CAR FOR FREE !!??**



#### **MCO PACKAGE**



Free Loan Agreement Legal Fee, Disbursement Fee, Stamp Duty



Free **Shuttle** to Train Stations (MRT & KTM)



Free **Air-Cond** (1.5 hp for living room, 1.0 hp for bedroom) - Type A,B,C. 3 units -- Type D 4 units -



Free Door Grill



Free **Kitchen Cabinet** (Bottom) with **Hob** 



Free Water Heater to All Bathroom



Free Shower Screen to All Bathroom



Free Cabinet (Bottom) & Mirror with Storage to All Bathroom



Free **Smart Lock** at Entrance Door

### **DIRECT CAR PARK**





# SHUTTLE SERVICE TO MRT2









# THANK