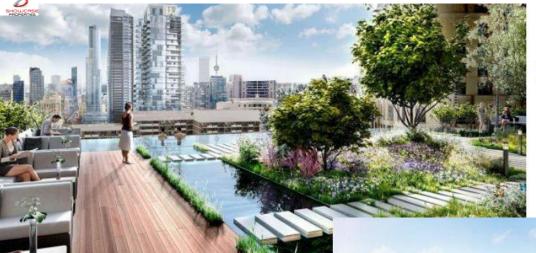

# E – BROCHURE

# KL NORTH JALAN SRI UTAMA

"Property offers affordable selling price; Unit with at least 3 bedrooms. Bright and airy, The layout is unique and practical. Four types of design are 900 sq ft, 1,080 sq ft, 1,220 sq ft, and 1,380 sq ft - and each is as functional as it is visually pleasing."



Save up to RM 130,000 with HOC Promo!











Luxury Gym Room



Lagoon Pool



#### **INFINITY POOL**

#### **FLOATING PAVILION**





## **SKY FACILITIES**

**SKY GYM** 



# **SKY LOUNGE**

**SKY BBQ** 





## **SKY GARDEN**

SKY JACUCCI

#### **BUY 1 HOUSE, GET 1 HOUSE + CAR FOR FREE !!??**



#### **MCO PACKAGE**



Free Loan Agreement Legal Fee, Disbursement Fee, Stamp Duty



Free **Shuttle** to Train Stations (MRT & KTM)



Free **Air-Cond** (1.5 hp for living room, 1.0 hp for bedroom) - Type A,B,C. 3 units -- Type D 4 units -



Free Door Grill



Free **Kitchen Cabinet** (Bottom) with **Hob** 



Free Water Heater to All Bathroom



Free Shower Screen to All Bathroom



Free Cabinet (Bottom) & Mirror with Storage to All Bathroom



Free **Smart Lock** at Entrance Door

### **DIRECT CAR PARK**





# SHUTTLE SERVICE TO MRT2









# THANK YOU FROM SC JGG