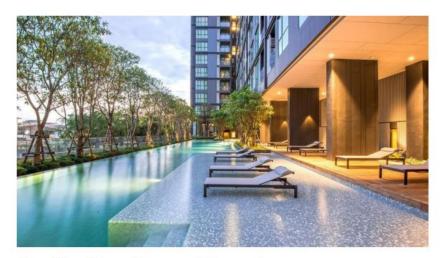

# E – BROCHURE

# KL NORTH JALAN SRI UTAMA

"Property offers affordable selling price; Unit with at least 3 bedrooms. Bright and airy, The layout is unique and practical. Four types of design are 900 sq ft, 1,080 sq ft, 1,220 sq ft, and 1,380 sq ft - and each is as functional as it is visually pleasing."



Save up to RM 130,000 with HOC Promo!











Luxury Gym Room



Lagoon Pool



#### **INFINITY POOL**

#### **FLOATING PAVILION**





## **SKY FACILITIES**

**SKY GYM** 



# **SKY LOUNGE**

**SKY BBQ** 





## **SKY GARDEN**

SKY JACUCCI

#### **BUY 1 HOUSE, GET 1 HOUSE + CAR FOR FREE !!??**



#### **MCO PACKAGE**



Free Loan Agreement Legal Fee, Disbursement Fee, Stamp Duty



Free **Shuttle** to Train Stations (MRT & KTM)



Free **Air-Cond** (1.5 hp for living room, 1.0 hp for bedroom) - Type A,B,C. 3 units -- Type D 4 units -



Free Door Grill



Free **Kitchen Cabinet** (Bottom) with **Hob** 



Free Water Heater to All Bathroom



Free Shower Screen to All Bathroom



Free Cabinet (Bottom) & Mirror with Storage to All Bathroom



Free **Smart Lock** at Entrance Door

### **DIRECT CAR PARK**





# SHUTTLE SERVICE TO