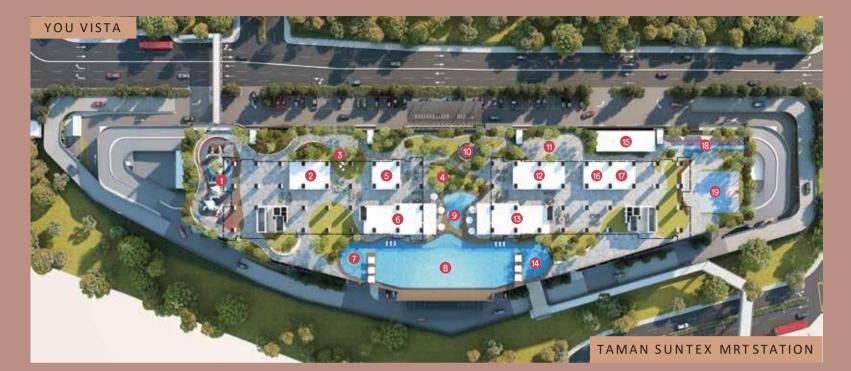

### FACILITIES FOR ALL AGES

- 1 Treehouse Playground
- 2 Library
- 3 Reading Pods
- 4 Rolling Green
- 5 Karaoke

- Function Hall
- 7 Rain Shower Poo
- 8 50m Po
- 9 Kids Pool
- 10 BBQ Deck

- 11 Potpourri Garde
- 12 Changing Room
- <sup>3</sup> Gymnasium
- 14 Hydrotherapy Spa
- 15 Surau

- 16 Management O‰ce
- 17 Laundry
- 18 Parcourse Area
- 19 Half Basketball Court