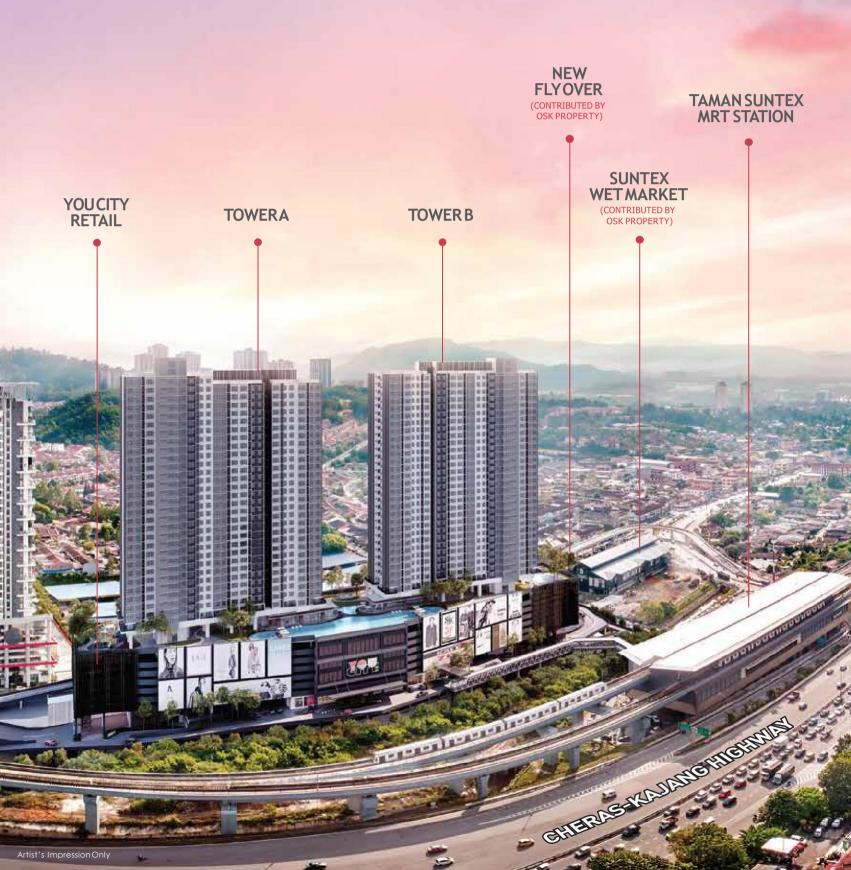

# THE KEY TO A MODERN LIFESTYLE

YOU CITY III features 39 storeys of 800 serviced apartments rising from two identical towers o"ering an urban retail experience where residents can live, ride, shop and eat, all in one place.

#### COVERED LINK-BRIDGE TO

Take a stroll via the covered link-bridge to Taman Suntex MRT station with the KL city centre just a few stops away. With the park and ride facilities, YOU CITY III is poised to be the heart of a lively urban exchange to and from KL city.

## BE IN THE CENTER OF CONVENIENCE

MRT Line 1 MRT Line 2 Retail & Mall Education Institution Medical Centre