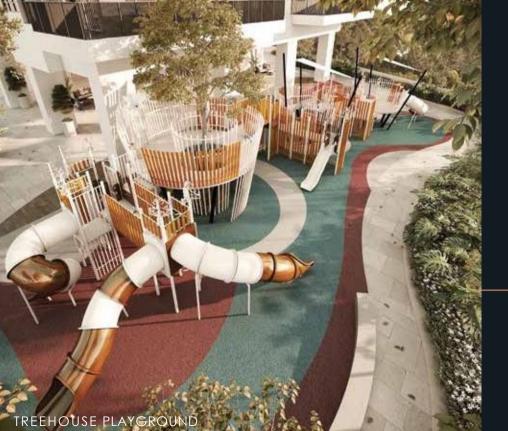

# A SPACE TO RETREAT & REJUVENATE

Spend precious moments with your loved ones at the kids play zone thoughtfully crafted for kids to grow and roam freely in a care-free atmosphere.

### FACILITIES FOR ALL AGES

- 1 Treehouse Playground
- 2 Library
- 3 Reading Pods
- 4 Rolling Green
- 5 Karaoke

- Function Hall
- 7 Rain Shower Poo
- 8 50m Po
- 9 Kids Pool
- 10 BBQ Deck

- 11 Potpourri Garde
- 12 Changing Room
- <sup>3</sup> Gymnasium
- 14 Hydrotherapy Spa
- 15 Surau