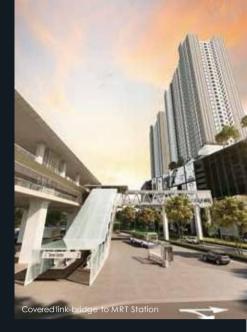

#### COVERED LINK-BRIDGE TO

Take a stroll via the covered link-bridge to Taman Suntex MRT station with the KL city centre just a few stops away. With the park and ride facilities, YOU CITY III is poised to be the heart of a lively urban exchange to and from KL city.

FREEHOLD

COVERED LINK-BRIDGE TO MRT STATION