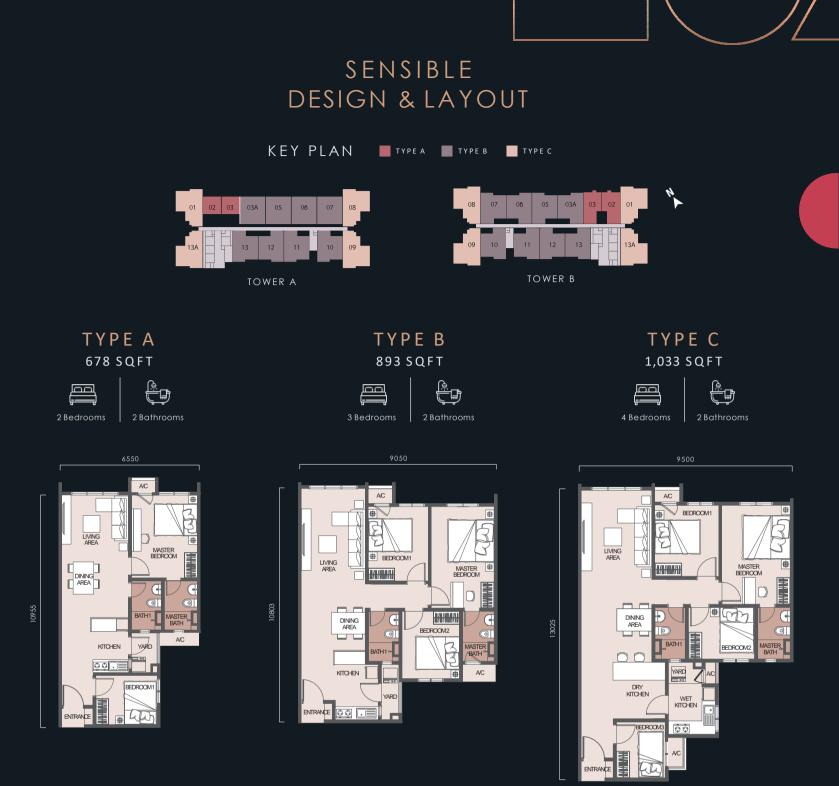

Each unit of this development is a result of careful design consideration unlocking optimal space, value and functionality.