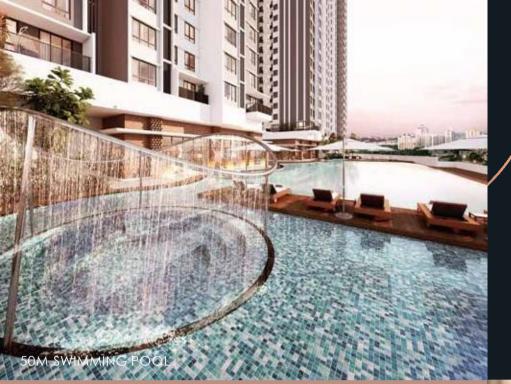

#### INDULGE IN 2.4 ACRES OF LIFESTYLE FACILITIES TAILORED FOR ALL AGES

Live in the comfort of an extensive list of amenities specially planned for all ages. From wellness to fitness and relaxation, every corner is curated to enhance the lifestyle of the community.

### FACILITIES FOR ALL AGES

- 1 Treehouse Playground
- 2 Library
- 3 Reading Pods
- 4 Rolling Green
- 5 Karaoke

- Function Hall
- 7 Rain Shower Poo
- 8 50m Po
- 9 Kids Pool
- 10 BBQ Deck

- 11 Potpourri Garde
- 12 Changing Room
- <sup>3</sup> Gymnasium
- 14 Hydrotherapy Spa
- 15 Surau