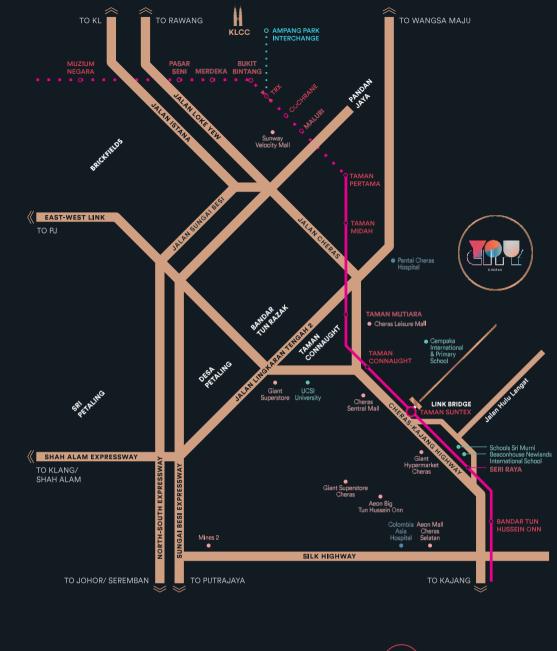

FREEHOLD

COVERED LINK-BRIDGE TO MRT STATION

# THE FUTURE OF URBAN LIVING

Enjoy the ultimate convenience & connectivity of atransit-oriented development right at your doorstep and take aride to the city centre within 7 stations away. Live your dream lifestyle amidst the vibrant, liveable and sustainable community for an enhanced living experience. This is awhole new level of unparalleled convenience & connectivity.

#### COVERED LINK-BRIDGE TO

Take a stroll via the covered link-bridge to Taman Suntex MRT station with the KL city centre just a few stops away. With the park and ride facilities, YOU CITY III is poised to be the heart of a lively urban exchange to and from KL city.

## BE IN THE CENTER OF CONVENIENCE

MRT Line 1 MRT Line 2 Retail & Mall Education Institution Medical Centre